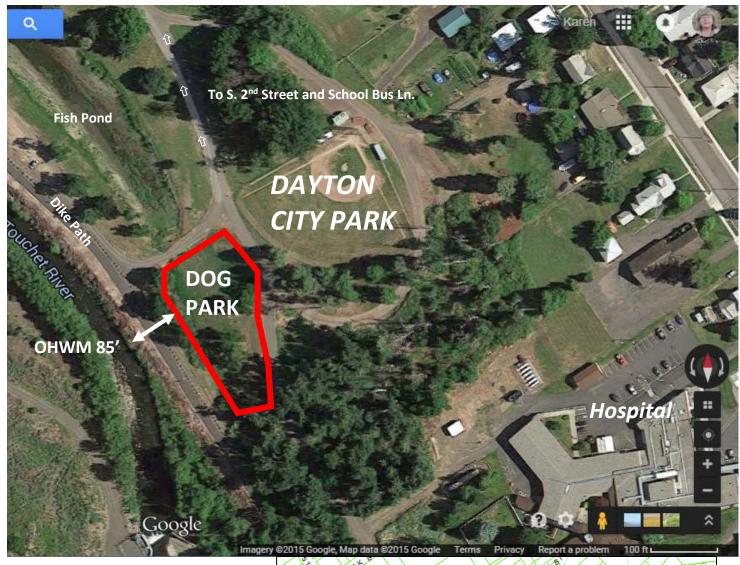

## SHORELINE SUBSTANTIAL DEVELOPMENT PERMIT Dayton Dog Park / SHR17-001

**Applicant:** Friends of Dayton Dog Park

**Project Description:** Fencing of a 0.6 acre area for use as a public dog park.

**Location:** Within City Park, 500 feet south of the intersection of S. 2<sup>nd</sup>

St. with School Bus Lane, and 40 feet east of the Touchet

River Levee paved path, Dayton WA.

**Permits Required:** Shorelines Substantial Development Permit

**Shorelines Designation:** Urban

**Zoning:** Open Space (Use Allowed)

### **Proposed - Dayton Dog Park**

Red outlined area is approx. 0.6 acres in the City Park & south of the Fish Pond.

DOG PARK:

Approx. 500 feet from closest residence. 85 feet or more from OHWM

**Vicinity Map** 