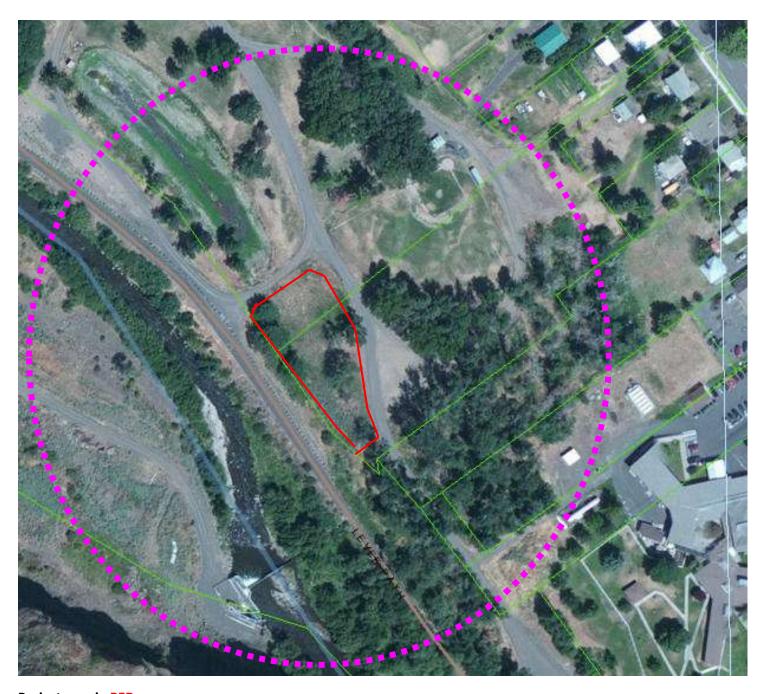

## SHORELINE SUBSTANTIAL DEVELOPMENT PERMIT Dayton Dog Park / SHR17-001

**Applicant:** Friends of Dayton Dog Park

**Project Description:** Fencing of a 0.6 acre area for use as a public dog park.

**Location:** Within City Park, 500 feet south of the intersection of S. 2<sup>nd</sup>

St. with School Bus Lane, and 40 feet east of the Touchet

River Levee paved path, Dayton WA.

**Permits Required:** Shorelines Substantial Development Permit

**Shorelines Designation:** Urban

**Zoning:** Open Space (Use Allowed)

### **Proposed - Dayton Dog Park**

Red outlined area is approx. 0.6 acres in the City Park & south of the Fish Pond.

DOG PARK:

Approx. 500 feet from closest residence. 85 feet or more from OHWM

**Vicinity Map** 