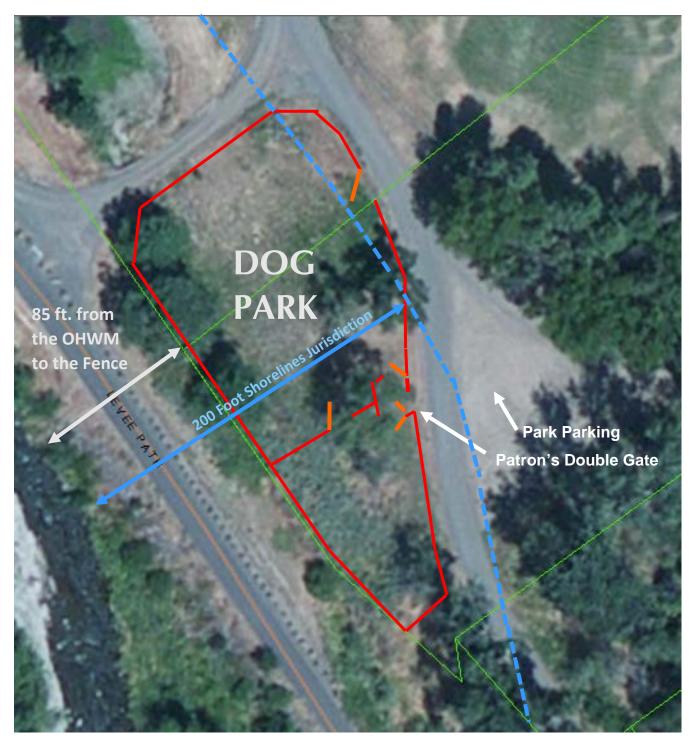

### **Proposed - Dayton Dog Park**

Red outlined area is approx. 0.6 acres in the City Park & south of the Fish Pond.

DOG PARK:

Approx. 500 feet from closest residence. 85 feet or more from OHWM

**Vicinity Map** 