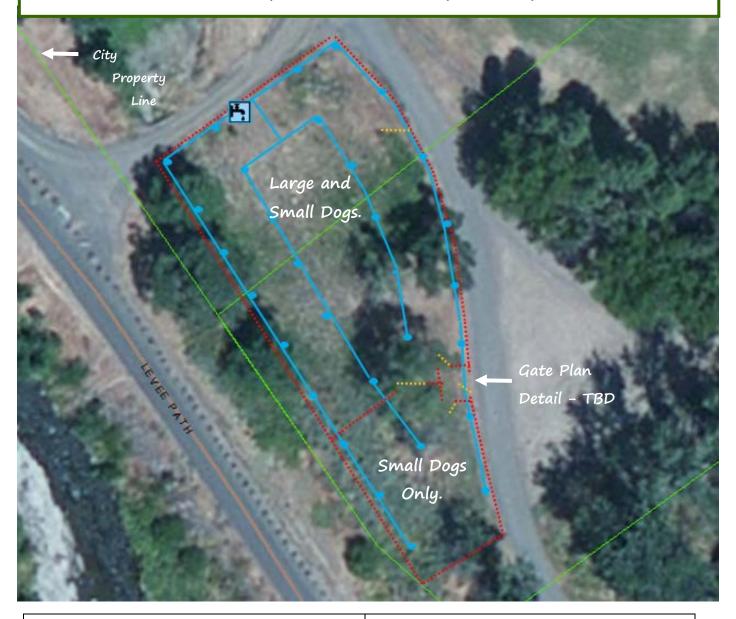

### **Proposed - Dayton Dog Park**

Red outlined area is approx. 0.6 acres in the City Park & south of the Fish Pond.

DOG PARK:

Approx. 500 feet from closest residence. 85 feet or more from OHWM

**Vicinity Map** 